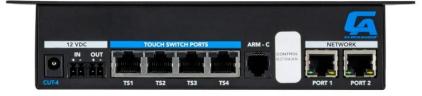

With the ability to connect to your favorite DSP or control system over a network, the CUT-4 empowers users to effortlessly manage their audio environment with precision and ease.

Designed to accommodate up to 4 TS buttons, the CUT-4 offers unparalleled flexibility and control. Each TS port boasts 3 logic inputs and 3 logic outputs, providing a total of 12 logic inputs and 12 logic outputs per device. But that's just the beginning – with 256 levels of brightness per color, the CUT-4 boasts millions of possible color combinations, allowing users to tailor their setup to their exact specifications.

## AT A GLANCE – CUT4 LOGIC INTERFACE

- Easy to install with under-table mounting
- Control logic transported via UDP messages over the network
- 4 RJ45 Touch Switch ports compatible with all logic-enabled Clockaudio devices including:
  - direct connection to TS003, TS005, CRM202S-RF, CRM203S-RF, CS-S Series, SM80S, S80S & SWP-2
  - direct connection to ARM-C controller & CCRM4000 Retractable Microphone
- Open API for interfacing with Control Systems
- Compatible with most DSPs and Control systems
- Power Supply for the CUT4 is sold separately.