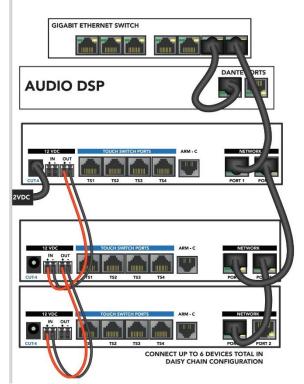

Equipped with two gigabit ports for daisy chaining, the CUT-4 enables seamless scalability and integration.

With the ability to connect up to 6 CUT-4 devices on a single network run back to the rack, users can enjoy a total of 72 inputs and 72 outputs per cable run – perfect for even the most demanding audio environments.

## **DAISY CHAINING CUT4 UNITS**

CLOCKAUDIO LTD. UK info@clockaudio.co.uk CLOCKAUDIO NORTH AMERICA INC. info@clockaudio.com CLOCKAUDIO PTE LTD. SINGAPORE info@clockaudio.com.sg From boardrooms to broadcast studios, the CUT-4 sets a new standard for control and customization. With its advanced features and intuitive design, it's the perfect solution for any application where precision and reliability are paramount.