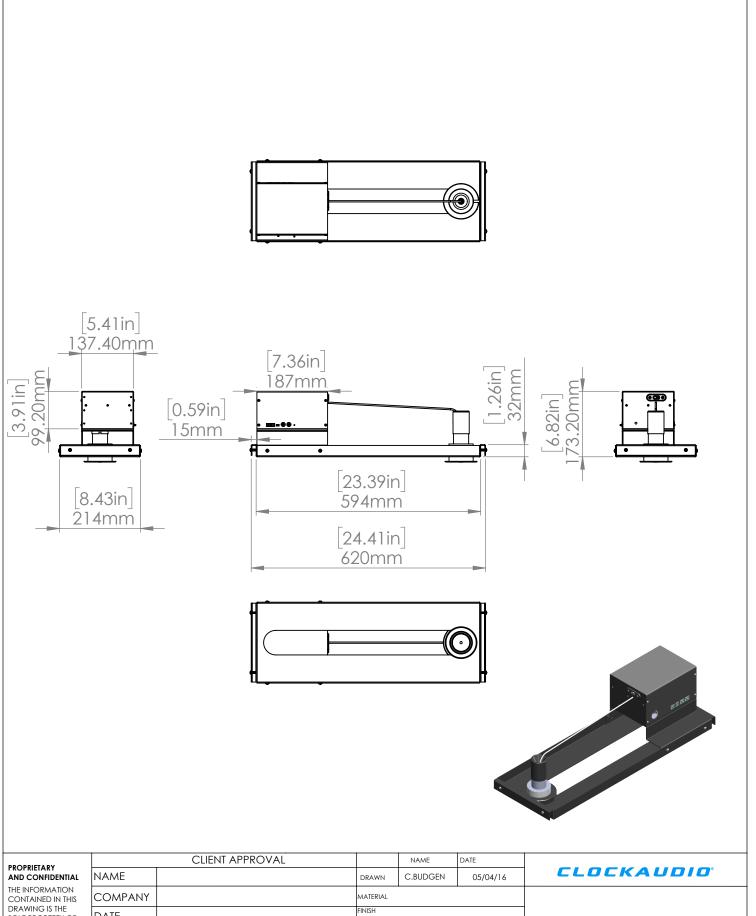

| NAME      |         | DRAWN                | C.BUDGEN | 05/04/16 |            |                 | LO | CKAUL | 7 / O°       |   |  |
|-----------|---------|----------------------|----------|----------|------------|-----------------|----|-------|--------------|---|--|
| COMPANY   | COMPANY |                      |          |          |            |                 |    |       |              |   |  |
| DATE      |         |                      | FINISH   |          |            | CCRM 4000-C 303 |    |       |              |   |  |
| SIGNATURE |         |                      | NOTES:   |          |            |                 |    |       |              |   |  |
| COMMENTS: |         |                      |          |          | SIZE       | DWG. NO         | D. | 1148  |              | F |  |
|           |         | DO NOT SCALE DRAWING |          |          | SCALE:1:10 |                 |    |       | SHEET 1 OF 1 |   |  |