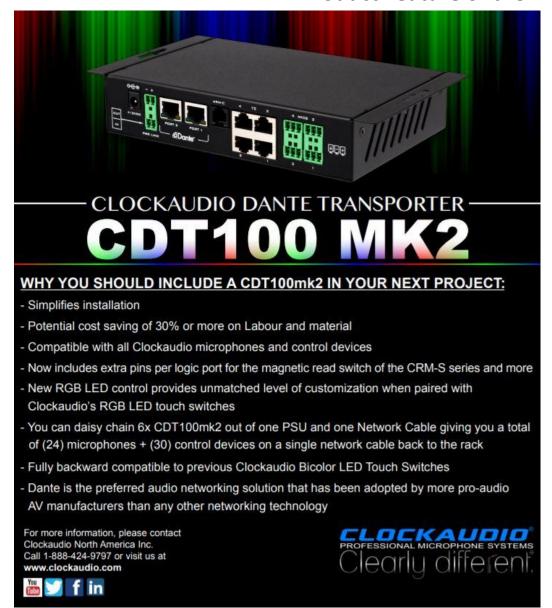

## **Product Feature of the Month**

The Clockaudio Dante Transporter is an advanced professional Dante communication product which combines audio and control transport using network-based Dante protocol. By taking advantage of the advanced Dante technology and based on the high performance and pre-configurable hardware platform, this product transfers audio and control signals via widely used Ethernet for perfect sound quality.