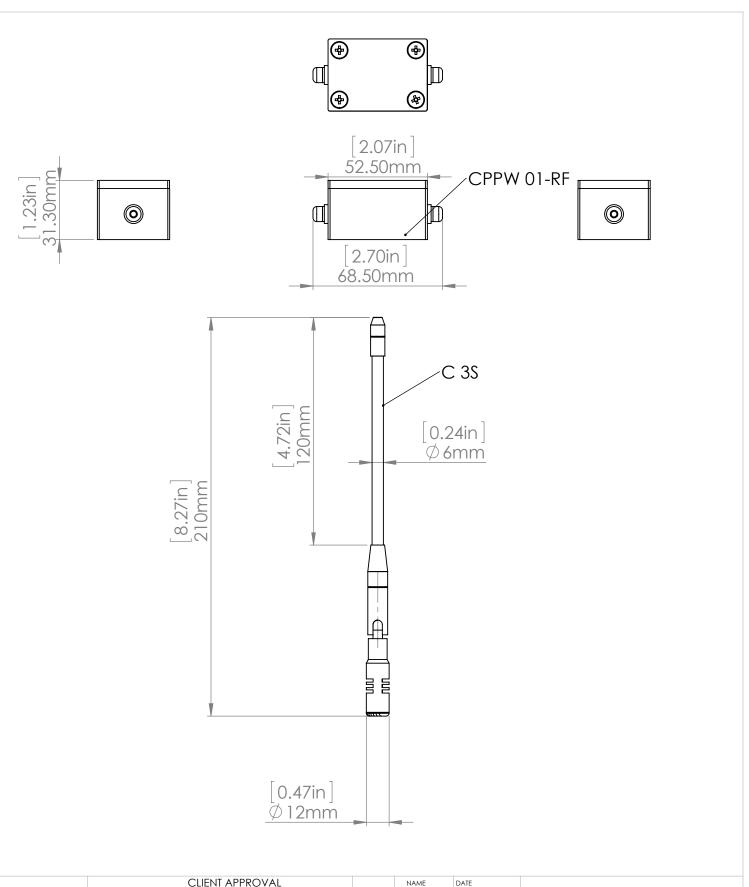

|                | CLIENT APPROVAL |  |                                                                            | NAME     | DATE      |                    |              |     |  |  |
|----------------|-----------------|--|----------------------------------------------------------------------------|----------|-----------|--------------------|--------------|-----|--|--|
| L              | NAME            |  | DRAWN                                                                      | C.BUDGEN | 16/09/14  | CLOCKA             |              | 010 |  |  |
| S              | COMPANY         |  | material Brass                                                             |          |           |                    |              |     |  |  |
| :              | DATE            |  | Satin white or Black                                                       |          |           | C 3S-RF            |              |     |  |  |
| N              | SIGNATURE       |  |                                                                            | NOTES:   |           |                    | C 55-Ki      |     |  |  |
| HE<br>N<br>.TD | COMMENTS:       |  | C 3S-RFSatin Black<br>C 3SW-RFSatin White<br>Both supplied with CPPW 01-RF |          |           | SIZE DWG. NO. 1071 |              |     |  |  |
|                |                 |  | DO NOT SCALE DRAWING                                                       |          | SCALE:1:2 |                    | SHEET 1 OF 1 |     |  |  |