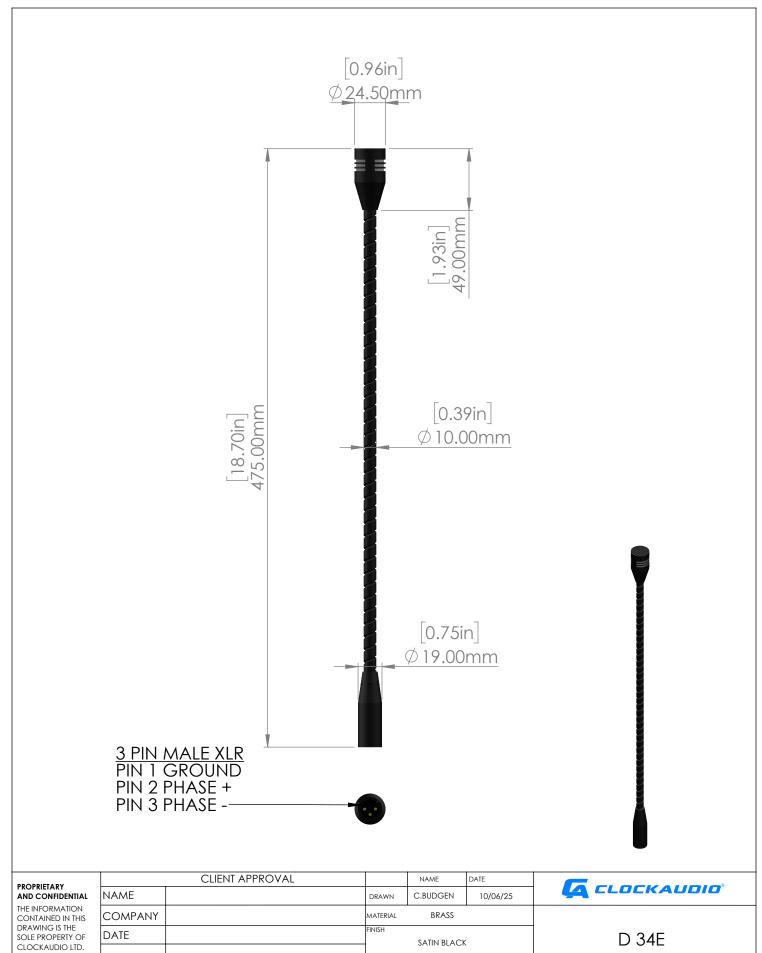

AND CONFIDENTIAL
THE INFORMATION
CONTAINED IN THIS
DRAWING IS THE
SOLE PROPERTY OF
CLOCKAUDIO LTD.
ANY REPRODUCTION
IN PART OR AS A
WHOLE WITHOUT THE
WRITTEN PERMISSION
OF CLOCKAUDIO LTD.
IS PROHIBITED.

|                |           |          | 1                     |          |           |       |        |              |      |
|----------------|-----------|----------|-----------------------|----------|-----------|-------|--------|--------------|------|
| L              | NAME      | DRAWN    | C.BUDGEN              | 10/06/25 | 4         |       | .OCKAU | 010          |      |
| S              | COMPANY   | MATERIAL | BRASS                 |          |           |       |        |              |      |
| :              | DATE      | FINISH   | FINISH SATIN BLACK    |          |