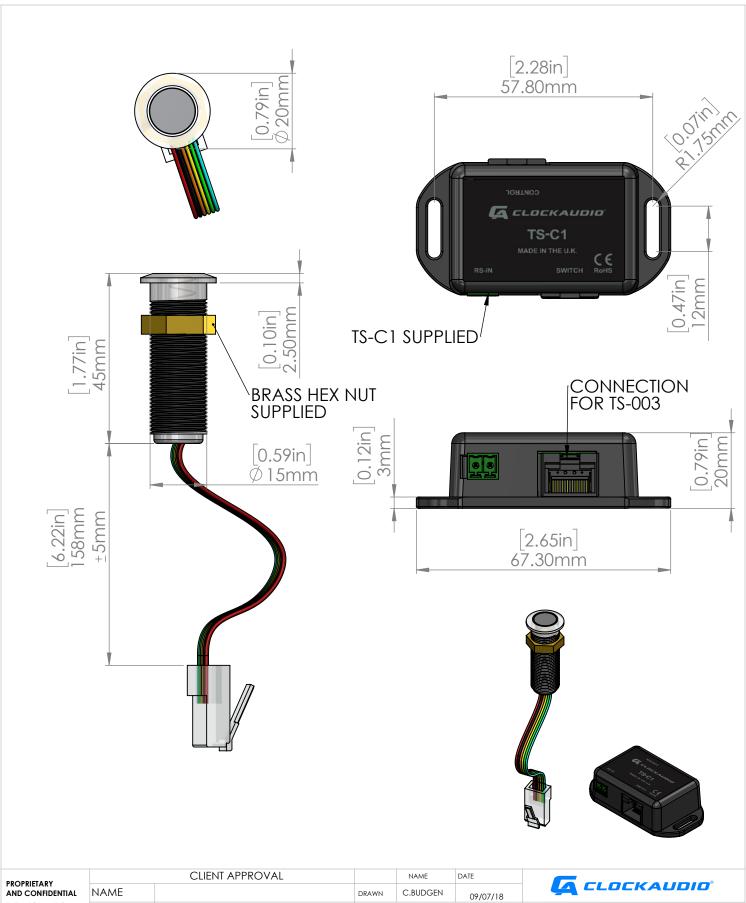

THE INFORMATION CONTAINED IN THIS DRAWING IS THE SOLE PROPERTY OF CLOCKAUDIO LTD. ANY REPRODUCTION IN PART OR AS A WHOLE WITHOUT THE WRITTEN PERMISSION OF CLOCKAUDIO LTD IS PROHIBITED.

|             | CLIENT AT ROVAL |          | IVANLE DATE            |                     | DAIL     | CLOCKAUDIO® |        |       |              |  |
|-------------|-----------------|----------|------------------------|---------------------|----------|-------------|--------|-------|--------------|--|
|             | NAME            |          | DRAWN                  | C.BUDGEN            | 09/07/18 | <b>4</b>    | 4 EL   | DEKAL | JOIO         |  |
|             | COMPANY         |          | material POLYCARBONATE |                     |          |             |        |       |              |  |
|             | DATE            |          | FINISH                 |                     |          | TS-003      |        |       |              |  |
| 1           | SIGNATURE       | IGNATURE |                        | CLEAR POLYCARBONATE |          |             | 13-003 |       |              |  |
| D<br>1<br>E | COMMENTS:       |          |                        |                     |          |             |        |       | REV.         |  |
|             |                 |          |                        | DO NOT SCALE DRA    | WING     | SCALE:1:2   |        |       | SHEET 1 OF 1 |  |