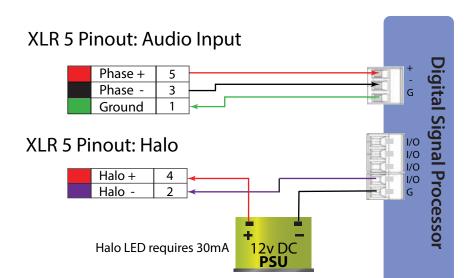

### **Halo LED control**

SM10 X5, SM75 X5, SM80 X5, SM95, S120 X5, S155

XLR 5

SM10 X5

SM95

# DSP, Control System and/or Logic box Wiring

SM75 X5

SM120 X5

SM80 X5

S155

## CDT 100 MK3 Wiring

**Disclaimer**: These drawings will work with Clockaudio products as suggested, they are recommandations for basic connections needed for DSP, control systems and/or GPIO boxes. Please note that not all GPIO functionalities across different brands are the same. When installing any Clockaudio product with a third party device, procedures must be followed in accordance to third party manufacturer specifications.