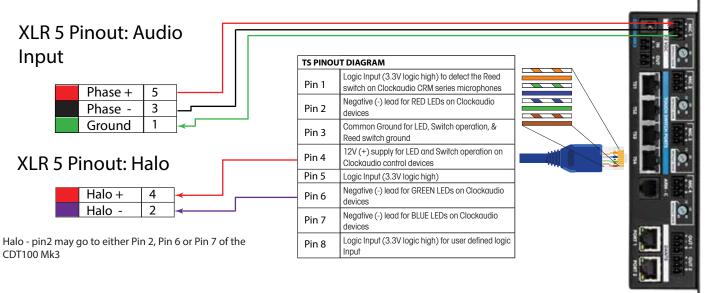

# DSP, Control System and/or Logic box Wiring

SM75 X5

SM120 X5

SM80 X5

S155

## CDT 100 MK3 Wiring

**Disclaimer**: These drawings will work with Clockaudio products as suggested, they are recommandations for basic connections needed for DSP, control systems and/or GPIO boxes. Please note that not all GPIO functionalities across different brands are the same. When installing any Clockaudio product with a third party device, procedures must be followed in accordance to third party manufacturer specifications.